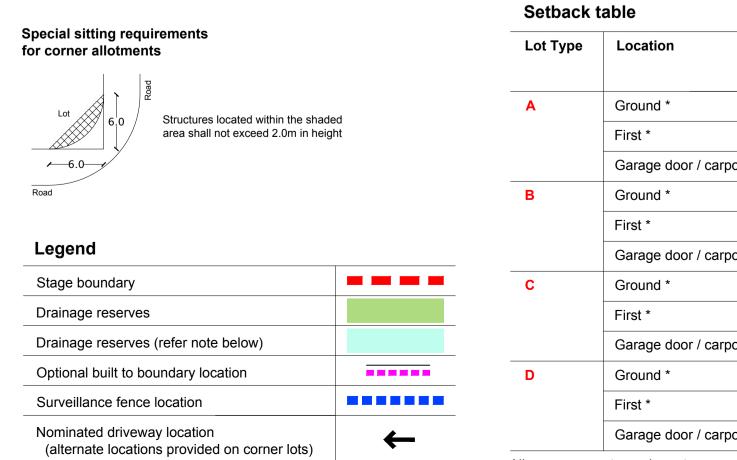

## **Development Notes**

- 1. Setbacks are as per the Setbacks Table unless otherwise dimensioned on a Building Location Envelope. 2. Site Cover:
- lots up to  $600m^2 60\%$ ; and
- lots over 600m<sup>2</sup> 50%
- 3. Built to Boundary walls:
- are a maximum height of not more than 4.5m and the mean height is not more than 3.5 metres; and
- the total length shall not exceed 14.0 metres; and
- is at least 1.0 metres from the window of each habitable room in an existing building on an adjoining lot. A dwelling may adopt any setback up to the boundary on a nominated built to boundary (as indicated by a thick dashed magenta line).
- 3. All setbacks are to be measured to the Outer Most Projection
- 4. Where the lot has more than one street frontage, the front setback is dictated by: (a) Location of the front door (b) postal address. If the primary frontage is different to what is on the plan, refer to table for setback.
- 5. For reduced setbacks from those shown heron ICC approval is required.
- 6. Building location envelope setbacks shown hereon do not necessarily take into account existing or proposed easements and/or other service. All service locations should be confirmed on site prior to design and construction of new dwellings.
- 7. A wall which is 1.0m or more above finished ground level is:
- (i) set back a minimum of 750mm from the side or rear boundary; or
- (ii) where less than 750mm to the boundary, maintenance free; and
- (iii) setback from any road boundary the minimum of the secondary frontage boundary setback for that lot type.
- 8. There are no requirements for structures, other than swimming pools, less than 1.0m above the finished ground level.
- 9. Two possible driveway locations have been identified for corner allotments. Only one driveway is permitted for each residential allotment (not including Future development lots).
- 10. All single tier walls (on rear boundaries) over 2.0m in height shall include a garden bed (1.0m in width) at the foot of the wall to be constructed and landscaped prior to the use commencing.
- 11. These development notes do not apply to Lots 9002 and 9005 which are proposed to be used for real estate signage (subject to separate approvals.

All measurements are in metres \* 2.0m to portico / verandah

|      | Front | Side  | Side zero<br>boundary | Rear | Corner lots<br>secondary<br>frontage | Park<br>(rear/side) |
|------|-------|-------|-----------------------|------|--------------------------------------|---------------------|
|      | 3.0   | 0.75  | 0.0                   | 1.0  | 1.5                                  | 1.0                 |
|      | 3.0   | 1.0   | 1.0                   | 1.0  | 1.5                                  | 1.0                 |
| oort | 5.0   | n/a   | n/a                   | n/a  | 5.0                                  | n/a                 |
|      | 3.0   | 1.125 | 0.0                   | 1.0  | 2.0                                  | 1.0                 |
|      | 3.0   | 1.125 | 1.125                 | 1.0  | 2.0                                  | 1.0                 |
| oort | 5.0   | n/a   | n/a                   | n/a  | 5.0                                  | n/a                 |
|      | 3.0   | 1.275 | 0.0                   | 1.0  | 2.0                                  | 1.0                 |
|      | 3.0   | 1.275 | 1.275                 | 1.0  | 2.0                                  | 1.0                 |
| oort | 5.0   | n/a   | n/a                   | n/a  | 5.0                                  | n/a                 |
|      | 4.5   | 1.5   | n/a                   | 1.5  | 3.0                                  | 1.5                 |
|      | 4.5   | 2.0   | 2.0                   | 2.0  | 3.0                                  | 1.5                 |
| oort | 5.0   | n/a   | n/a                   | n/a  | 5.0                                  | n/a                 |