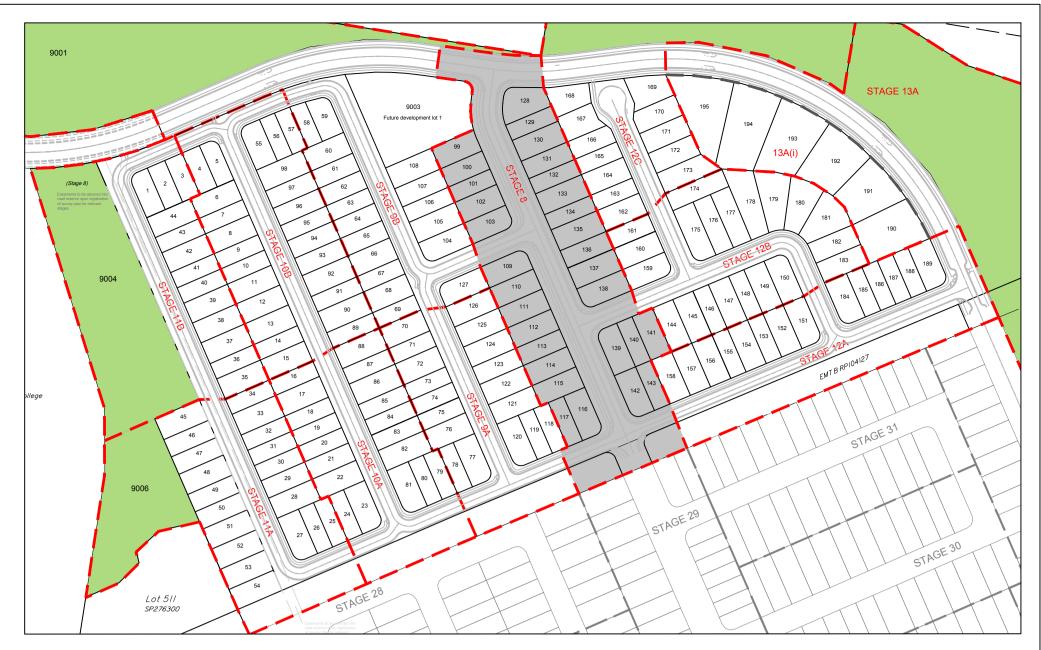

Context Plan: Not to scale

## **Development Notes**

- 1. Setbacks are as per the Setbacks Table unless otherwise dimensioned on a Building Location Envelope. 2. Site Cover:
- lots up to  $600m^2 60\%$ ; and
- lots over 600m<sup>2</sup> 50%
- 3. Built to Boundary walls:
- are a maximum height of not more than 4.5m and the mean height is not more than 3.5 metres; and
- the total length shall not exceed 14.0 metres; and
- is at least 1.0 metres from the window of each habitable room in an existing building on an adjoining lot. A dwelling may adopt any setback up to the boundary on a nominated built to boundary (as indicated by a thick dashed magenta line).
- 3. All setbacks are to be measured to the Outer Most Projection
- 4. Where the lot has more than one street frontage, the front setb