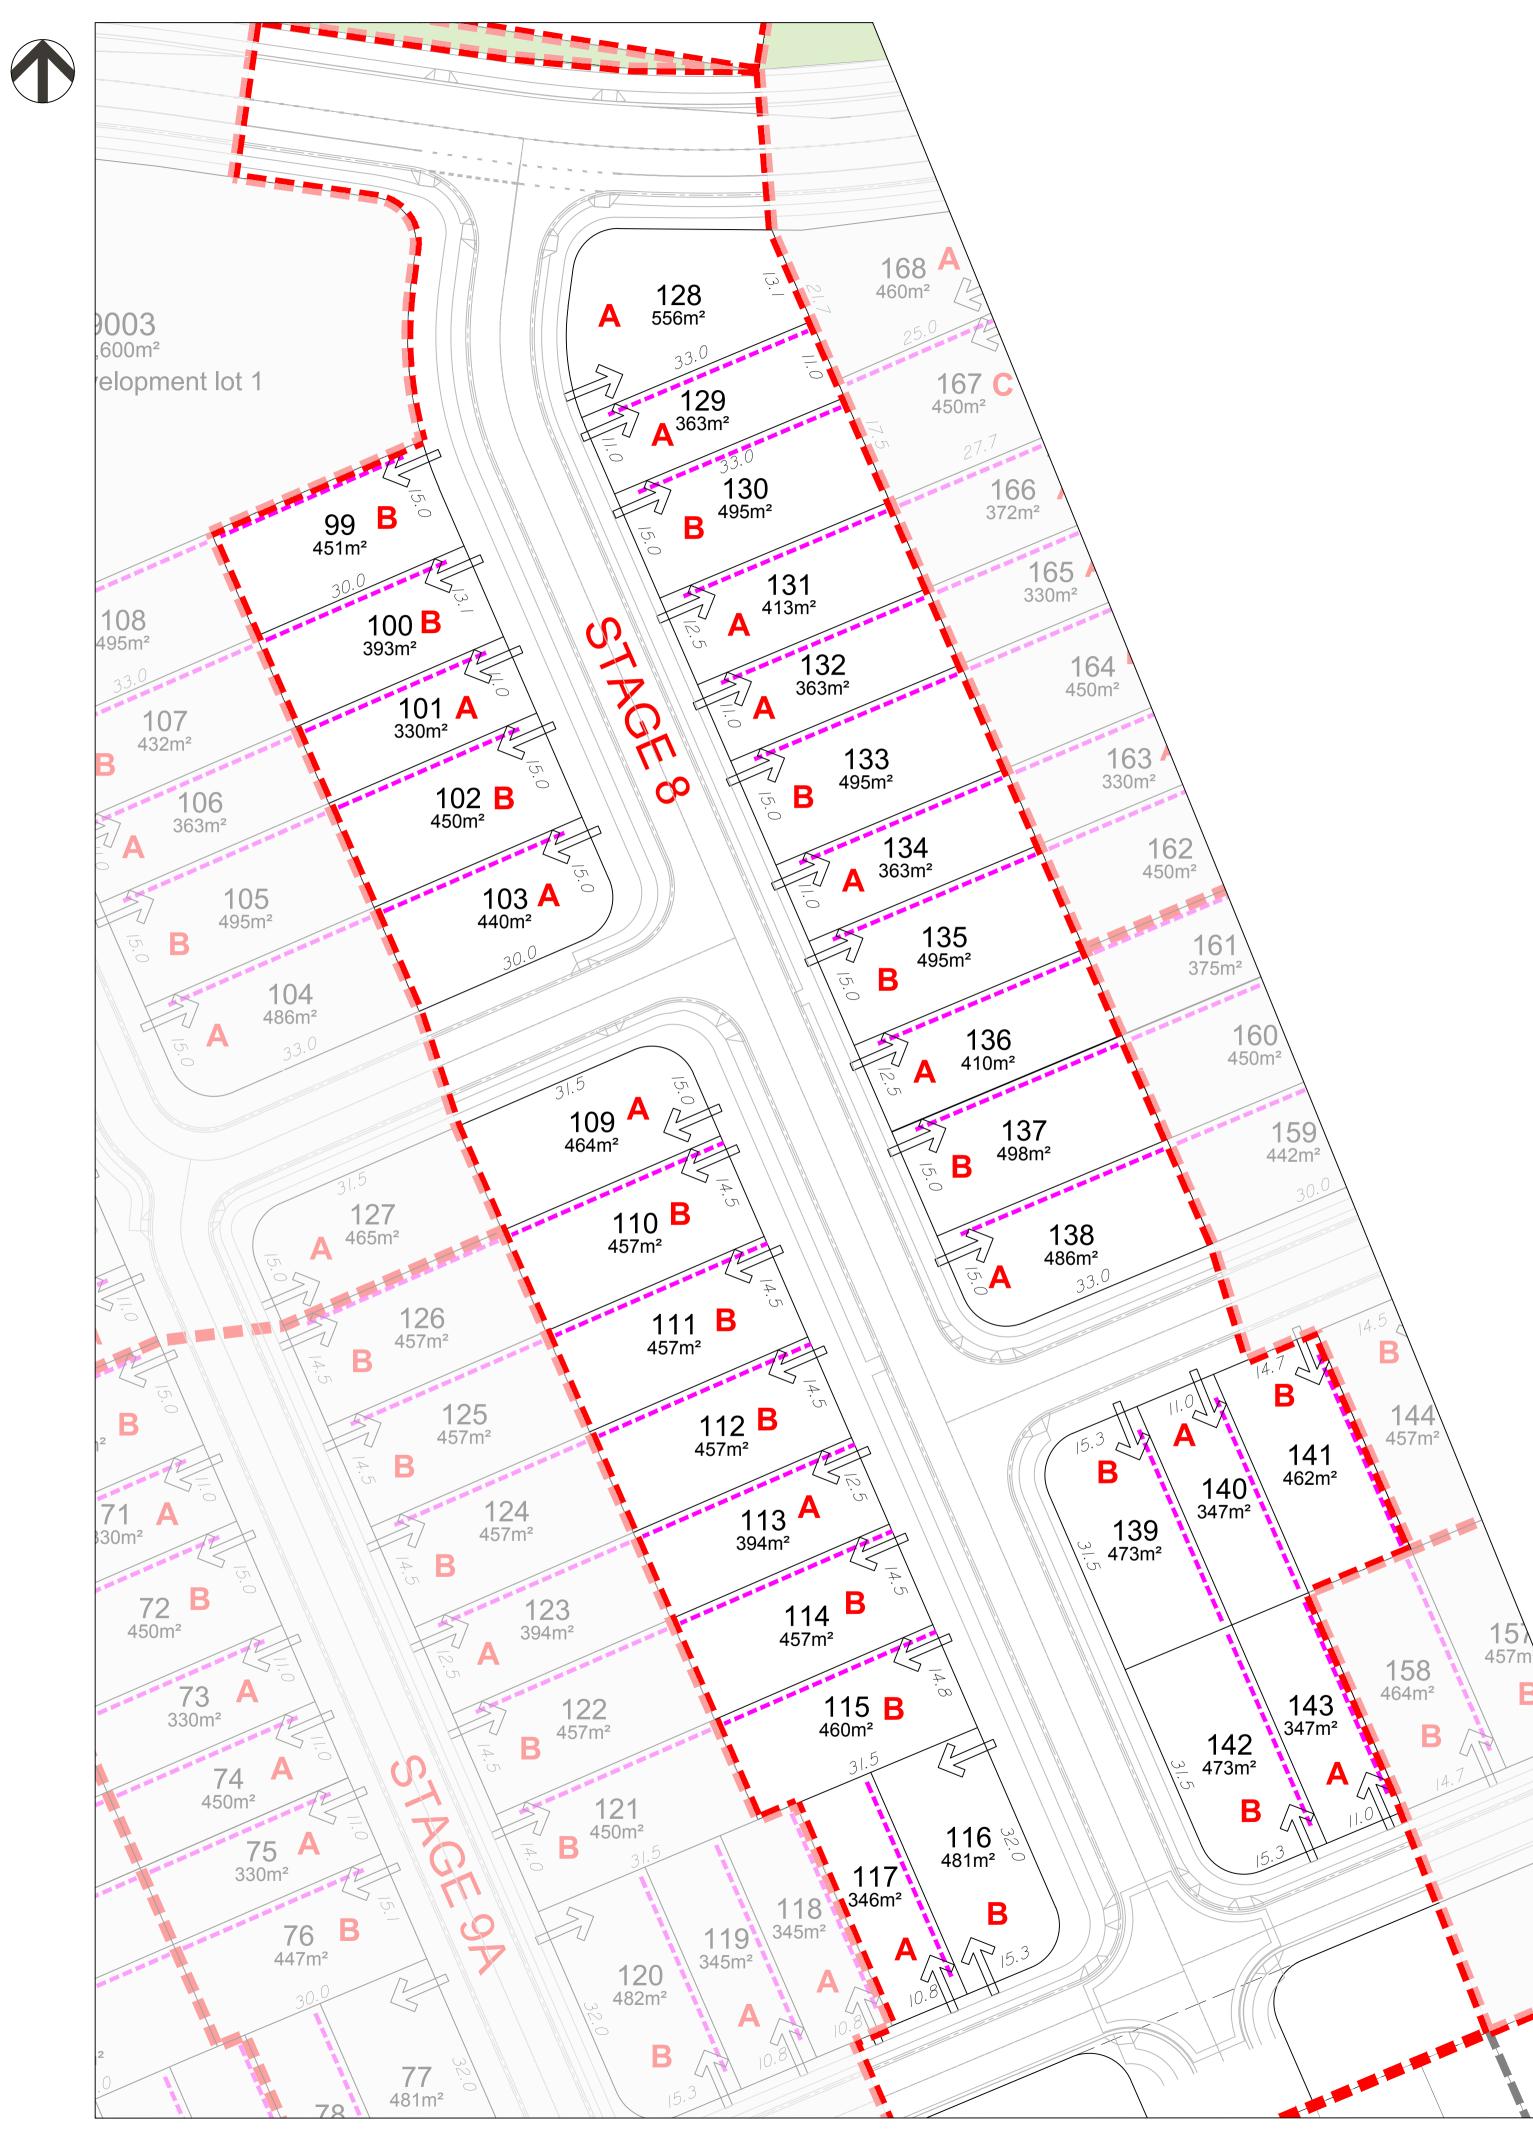

## **Development Notes**

- 1. Setbacks are as per the Setbacks Table unless otherwise dimensioned on a Building Location Envelope. 2. Site Cover:
- lots up to  $600m^2 60\%$ ; and
- lots over 600m<sup>2</sup> 50%
- 3. Built to Boundary walls:
- are a maximum height of not more than 4.5m and the mean height is not more than 3.5 metres; and
- the total length shall not exceed 14.0 metres; and
- is at least 1.0 metres from the window of each habitable room in an existing building on an adjoining lot. A dwelling may adopt any setback up to the boundary on a nominated built to boundary (as indicated by a thick dashed magenta line).
- 3. All setbacks are to be measured to the Outer Most Projection
- 4. Where the lot has more than one street frontage, the front setback is dictated by: (a) Location of the front door (b) postal address. If the primary frontage is different to what is on the plan, refer to table for setback.
- 5. For reduced setbacks from those shown heron ICC approval is required.
- 6. Building location envelope setbacks shown hereon do not necessarily take into account existing or proposed easements and/or other service. All service locations should be confirmed on site prior to design and construction of new dwellings.
- 7. A wall which is 1.0m or more above finished ground level is:
- (i) set back a minimum of 750mm from the side or rear boundary; or
- (ii) where less than 750mm to the boundary, maintenance free; and
- (iii) setback from any road boundary the minimum of the secondary frontage boundary setback for that lot type.
- 8. There are no requirements for structures, other than swimming pools, less than 1.0m above the finished ground level.
- 9. Two possible driveway locations have been identified for corner allotments. Only one driveway is permitted for each residential allotment (not including Future development lots).
- 10. All single tier walls (on rear boundaries) over 2.0m in height shall include a garden bed (1.0m in width) at the foot of the wall to be constructed and landscaped prior to the use commencing.
- 11. These development notes do not apply to Lots 9002 and 9005 which are proposed to be used for real estate signage (subject to separate approvals.

All measurements are in metres \* 2.0m to portico / verandah

|      | Front | Side  | Side zero<br>boundary | Rear | Corner lots<br>secondary<br>frontage | Park<br>(rear/side) |
|------|-------|-------|-----------------------|------|--------------------------------------|---------------------|
|      | 3.0   | 0.75  | 0.0                   | 1.0  | 1.5                                  | 1.0                 |
|      | 3.0   | 1.0   | 1.0                   | 1.0  | 1.5                                  | 1.0                 |
| oort | 5.0   | n/a   | n/a                   | n/a  | 5.0                                  | n/a                 |
|      | 3.0   | 1.125 | 0.0                   | 1.0  | 2.0                                  | 1.0                 |
|      | 3.0   | 1.125 | 1.125                 | 1.0  | 2.0                                  | 1.0                 |
| oort | 5.0   | n/a   | n/a                   | n/a  | 5.0                                  | n/a                 |
|      | 3.0   | 1.275 | 0.0                   | 1.0  | 2.0                                  | 1.0                 |
|      | 3.0   | 1.275 | 1.275                 | 1.0  | 2.0                                  | 1.0                 |
| oort | 5.0   | n/a   | n/a                   | n/a  | 5.0                                  | n/a                 |
|      | 4.5   | 1.5   | n/a                   | 1.5  | 3.0                                  | 1.5                 |
|      | 4.5   | 2.0   | 2.0                   | 2.0  | 3.0                                  | 1.5                 |
| oort | 5.0   | n/a   | n/a                   | n/a  | 5.0                                  | n/a                 |